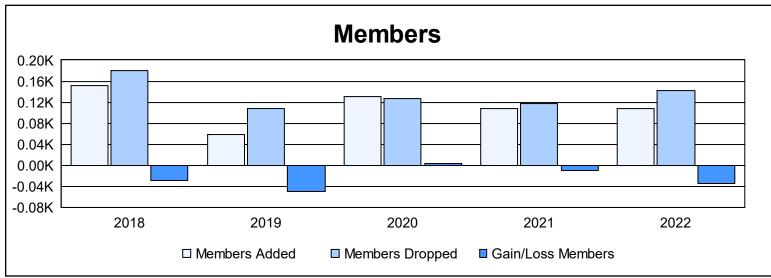

District 26 M1 As of June 2022 Cumulative

| Year      | New<br>Clubs | Dropped<br>Clubs | Gain/<br>Loss<br>Clubs | New<br>Members | Charter<br>Members | Reinstate<br>Members | Transfer<br>Members | Total<br>Member<br>Added | Total<br>Members<br>Dropped | Gain/<br>Loss<br>Members |
|-----------|--------------|------------------|------------------------|----------------|--------------------|----------------------|---------------------|--------------------------|-----------------------------|--------------------------|
| 2017-2018 | 0            | 2                | -2                     | 136            | 0                  | 10                   | 5                   | 151                      | 180                         | -29                      |
| 2018-2019 | 0            | 1                | -1                     | 48             | 0                  | 8                    | 2                   | 58                       | 108                         | -50                      |
| 2019-2020 | 0            | 0                | 0                      | 120            | 0                  | 9                    | 1                   | 130                      | 126                         | 4                        |
| 2020-2021 | 0            | 1                | -1                     | 95             | 0                  | 10                   | 2                   | 107                      | 117                         | -10                      |
| 2021-2022 | 0            | 2                | -2                     | 104            | 0                  | 3                    | 1                   | 108                      | 142                         | -34                      |
| Average   | 0            | 1                | -1                     | 101            | 0                  | 8                    | 2                   | 111                      | 135                         | -24                      |